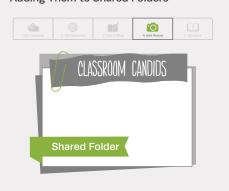

# TreeRing QuickStart Guide:

# How to Create Your Personal Pages for

# St. Paul's Preparatory Academy

### Step 1:

Sign in to Your TreeRing Account at www.TreeRing.com/signin

Need to create an account? Our passcode:

#### 101334766304396





## Step 3:

Send a Signature to a Friend



# Step 4:

Send Bling to a Friend



# Step 5:

Add a Photo



# Step 6:

Contribute Photos to the Yearbook by Adding Them to Shared Folders



### Step 7:

Drag & Drop Your Photos, Memories, Signatures and Bling into Your Yearbook



### Step 8:

Add More Pages!



### Step 9:

Set to Print Ready and Share Your Pages





Patent Pending © 2016 TreeRing Corporation