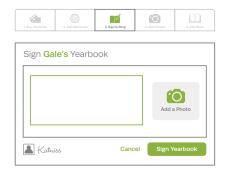

# TreeRing QuickStart Guide:

# How to Create Your Personal Pages for

# St. Paul's Preparatory Academy

### Step 1:

Sign in to Your TreeRing Account at www.TreeRing.com/signin

Need to create an account? Our passcode:

#### 101334766304396





## Step 3:

Send a Signature to a Friend



# Step 4:

Send Bling to a Friend



# Step 5:

Add a Photo



# Step 6:

Contribute Photos to the Yearbook by Adding Them to Shared Folders



### Step 7:

Drag & Drop Your Photos, Memories, Signatures and Bling into Your Yearbook



### Step 8:

Add More Pages!



### Step 9:

Set to Print Ready and Share Your Pages





Patent Pending © 2016 TreeRing Corporation