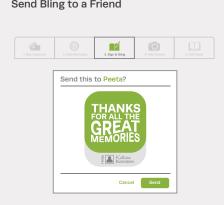

# TreeRing QuickStart Guide:

# How to Create Your Personal Pages for

# St. Paul's Preparatory Academy

### Step 1:

Sign in to Your TreeRing Account at www.TreeRing.com/signin

Need to create an account? Our passcode:

#### 101334766304396





## Step 3:

Send a Signature to a Friend



# Step 4:

Send Bling to a Friend



# Step 5:

Add a Photo



# Step 6:

Contribute Photos to the Yearbook by Adding Them to Shared Folders



### Step 7:

Drag & Drop Your Photos, Memories, Signatures and Bling into Your Yearbook



### Step 8:

Add More Pages!



### Step 9:

Set to Print Ready and Share Your Pages





Patent Pending © 2016 TreeRing Corporation