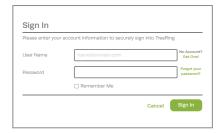

### Step 1:

Sign in to Your TreeRing Account at www.TreeRing.com/signin

Need to create an account? Our passcode: